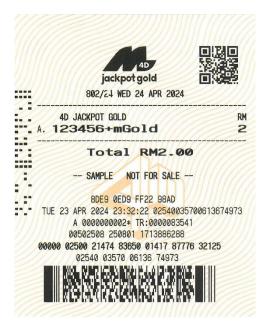

## 1.1 4D Jackpot Gold – mGold Play

The 4D Jackpot Gold mGold Play offers an affordable option to cover all the 20 possible GOLDEN components from 00-19 with just a fraction of the actual bet amount of RM40. Each 4D Jackpot Gold betline with the mGold feature costs a minimum RM2, and you can possibly to win upwards of RM200,000.

An example mGold play looks like the following:

123456 + mGold RM 2

a. Lucky Pick

If you have no special numbers in mind, let our computer pick them for you. Who knows? They might just be your lucky ticket to big money!